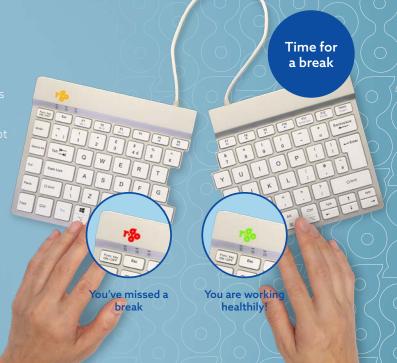

## With integrated break indicator

The keyboard is equipped with a break indicator, which alerts you with color signals when it's time to take a break.

The patented R-Go Break software uses colour signals to indicate when it's time to take a break. During keyboard usage, the light changes colour, like a traffic light:

- 💑 Green: you are working healthily!
- ro Orange: time for a break
- r Red: You've missed a break

This way you will get positive feedback about your break behaviour. Download the **R-Go Break software** (www.r-go-break.com).