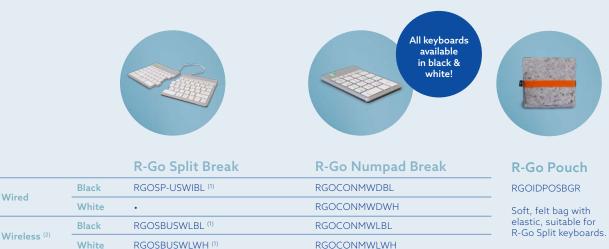

R-Go Split Keyboard assortment

<sup>(1)</sup> Available in AZERTY (BE), AZERTY (FR), QWERTY (IT), QWERTY (ND), QWERTY (UK), QWERTY (US), QWERTZ (DE). Other layouts on request. <sup>(2)</sup> All wireless Compact Break keyboards connect via Bluetooth 5.0. For all article numbers, go to our website.