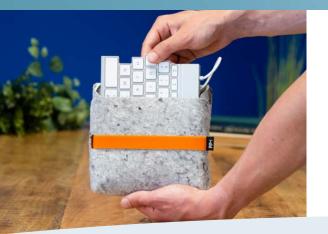

## R-Go Pouch: sustainable & social!

This protective case is made of soft, sturdy felt made from recycled textiles. Especially for carrying your Split keyboard safely! The pouches are made by i-Did, a Dutch company that makes products from recycled textiles and has social inclusion as its goal.