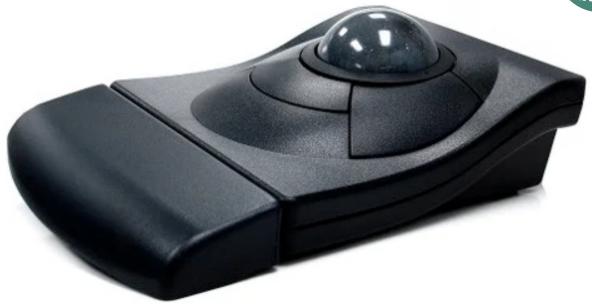

Order Code: MOU-TRACK900-BL

Accuratus Track 900 - USB & PS/2 Large Button and Large Ball Trackball Mouse

The Accuratus Track 900 Trackball has ambidextrous (right or left handed) capacity and a detachable wrist rest to make this space-saving mouse an alternative and ergonomic masterpiece. Ergonomically contoured and shaped to the human palm, hand, and wrist, the Track 900 is simply excellent.

## Specifications -

- Combo (USB & PS/2) 'Plug n Play' Connection
- · Black in colour
- •50mm ball
- Large button design & ergonomically comfortable shape
- Unique detachable ergonomic wrist support
- Rugged Opto-Mechanical Technology
- High quality button mechanisms
- Removable restraining ring for easy ball removal and roller cleaning

## Physical Specifications -

• Dimensions: 168 x 105 x 55 mm (I x w x h, 231g)