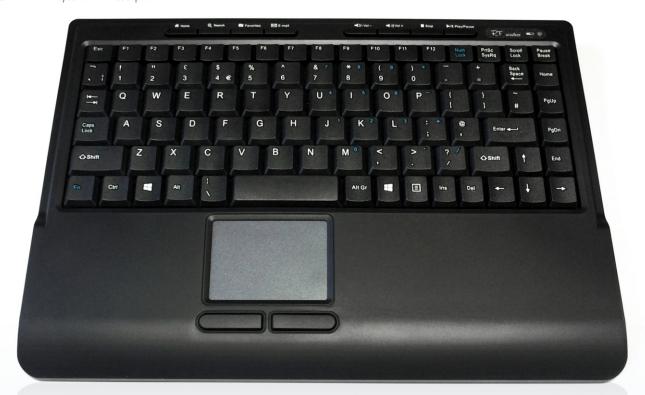

Wireless 2.4GHz RF Mini Keyboard with Touchpad

Order Code: KYBAC540-RFMMBK

Accuratus 540 RF - Wireless 2.4GHz RF (via USB) Multimedia Mini Keyboard with Touchpad

## Use it with your media center and realise it works from all corners of the room or simply use it as a solid workhorse in the office. Though smaller than a standard keyboard, the 540 is still very tough using reliable membrane technology. Small, tough & reliable – It's got to be the 540. Specifications -

About -

- Wireless RF 2.4GHz via USB 'plug and play' receiver, offering upto 15M wireless freedom
- Black case and keys (other colours made on request)
- Mini layout, 89 keys with full function of 105 key layout
- · Low profile keys which are tactile and have a high life membrane key mechanism offering durability and a great feel

winner with major retail stores, this beautifully constructed keyboard offers all the facilities of a standard keyboard, but with some of the 'fat' removed.

- UK key layout with multimedia functions (other language layouts available on request)
- · Keycap printing is UV coated, just like on laptop keyboards to offer a very long life and prevent character wear
- 8 multimedia keys for internet, e-mail, search, favourites, volume and media playback
- · FN key to multiplex some keys, like on a laptop for example the integrated numeric keypad (characters in blue)
- · Clear easy read key legends
- Operates using 2 x AAA batteries, these are supplied with the keyboard
- · Low battery indicator
- · Fold down feet to provide keyboard tilt
- · Built-in wrist rest
- Integrated high resolution touchpad with left and right mouse buttons
- · USB receiver can be stored in the base of the keyboard.
- · White box environment friendly packaging
- EAN 13 Barcode No. 5060055460797, Commodity code: 8471606090
- 1 Year Warranty