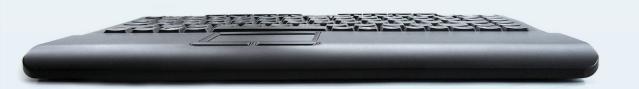

winner with major retail stores, this beautifully constructed keyboard offers all the facilities of a standard keyboard, but with some of the 'fat' removed.

- UK key layout with multimedia functions (other language layouts available on request)
- · Keycap printing is UV coated, just like on laptop keyboards to offer a very long life and prevent character wear
- 8 multimedia keys for internet, e-mail, search, favourites, volume and media playback
- · FN key to multiplex some keys, like on a laptop for example the integrated numeric keypad (characters in blue)
- · Clear easy read key legends
- Operates using 2 x AAA batteries, these are supplied with the keyboard
- · Low battery indicator
- · Fold down feet to provide keyboard tilt
- · Built-in wrist rest
- Integrated high resolution touchpad with left and right mouse buttons
- · USB receiver can be stored in the base of the keyboard.
- · White box environment friendly packaging
- EAN 13 Barcode No. 5060055460797, Commodity code: 8471606090
- 1 Year Warranty

## Physical Specifications -

• Dimensions: 310 x 223 x 19 mm (I x w x h), Weight: 646g (without batteries)