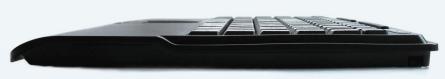

winner with major retail stores, this beautifully constructed keyboard offers all the facilities of a standard keyboard, but with some of the 'fat' removed.

- UK key layout with multimedia functions (other language layouts available on request)
- · Keycap printing is UV coated, just like on laptop keyboards to offer a very long life and prevent character wear
- 8 multimedia keys for internet, e-mail, search, favourites, volume and media playback
- · FN key to multiplex some keys, like on a laptop for example the integrated numeric keypad (characters in blue)
- · Clear easy read key legends
- Operates using 2 x AAA batteries, these are supplied with the keyboard
- · Low battery indicator
- · Fold down feet to provide keyboard tilt
- · Built-in wrist rest
- Integrated high resolution touchpad with left and right mouse buttons
- · USB receiver can be stored in the base of the keyboard.
- · White box environment friendly packaging
- EAN 13 Barcode No. 5060055460797, Commodity code: 8471606090
- 1 Year Warranty

## Physical Specifications -

• Dimensions: 310 x 223 x 19 mm (I x w x h), Weight: 646g (without batteries)