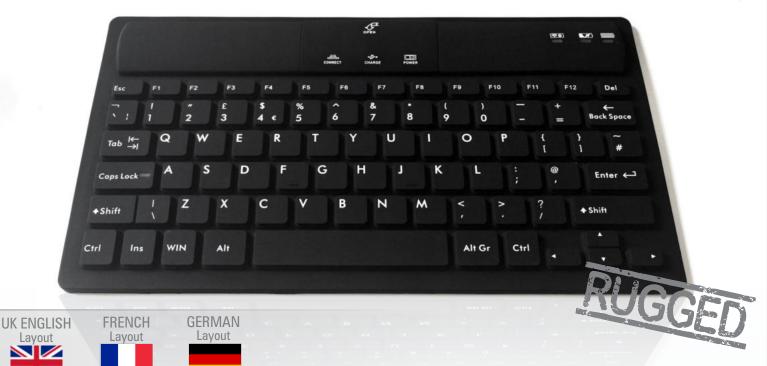

## About -

Order Code:

DSS10322-UKBK

The Accuratus DSS10322 is a mini slim-line keyboard with a ruggedized design, being rigid, splash proof and wipeable. The DSS10322 has a durable silicone body with carbon on gold key technology like many our other silicone keyboards, meaning the keys are responsive, accurate and have a tactile feel to them. Perfect for portable use, the keyboard has a Bluetooth® wireless connection with a range of 10 metres and an integral rechargeable lithium ion battery.

## Specifications

- A specially designed Rechargeable Bluetooth® keyboard, rigid and rugged, splashproof and wipeable, made from silicone.
- · Wireless Bluetooth® keyboard
- Bluetooth® 2.0 technology with 10 Metre (30 feet) working range (receiver not included)
- UK English, French or German mini key layout
- Also available in Many other languages, MOQ applicable for non UK / French / German layout
- · Black silicone rubberised finish with white key legends
- · Rubberized surface provides comfortable use and typing

Order Code:

DSS10322-FRBK

- Integrated Caps lock LED
- · Low battery and charging LED indicator
- Built-in 350 mAh Li-ion rechargeable battery lasts for 60 working hours
- · Integrated on/off switch, pairing button and charging port under the concealed flap on the top of the keyboard.
- other Bluetooth® devices
- · Brown/white box environment friendly packaging
- EAN 13 Barcode numbers : UK English Layout **DSS10322-UKBK** 5060055465709